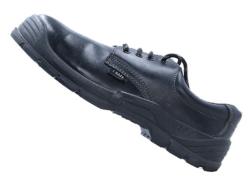

## **Product Name : 9K ISAFE LOW**

## **Detail :**

9K SINGLE DENSITY SAFETY SHOES ARE ONE OF ITS KIND. THEY ARE POCKET FRIENDLY AND DURABLE. 9K DOUBLE DENSITY SAFETY SHOES PROVIDE CUSHION LIKE COMFORT TO THE WEARER AND HAVE EXCELLENT ABRASION RESISTNACE WHICH MAKE THEM LAST LONG.

## **Description :**

| NAME           | 9K ISAFE LOW                                             |
|----------------|----------------------------------------------------------|
| UPPER MATERIAL | GENUINE LEATHER 1.8-2.0 MM THICKNESS                     |
| QUARTER LINING | Sweat absorbent grey mesh.                               |
| TOE CAP        | Steel Toe Cap EN 12568 200J with Comfort Strip. Protect  |
|                | against compression injury up to 15 KN.                  |
| INSOLE         | Anti-Static Insole.                                      |
| MIDSOLE        | Polyurethane (PU) Black colour serving as a Cushion for  |
|                | comfort.                                                 |
| OUTSOLE        | Polyurethane (PU) Black colour having excellent abrasion |
|                | resistance.                                              |
| INSOCKS        | 4 mm PU foam Insocks.                                    |
| SIZE           | UK 03 - UK 14                                            |